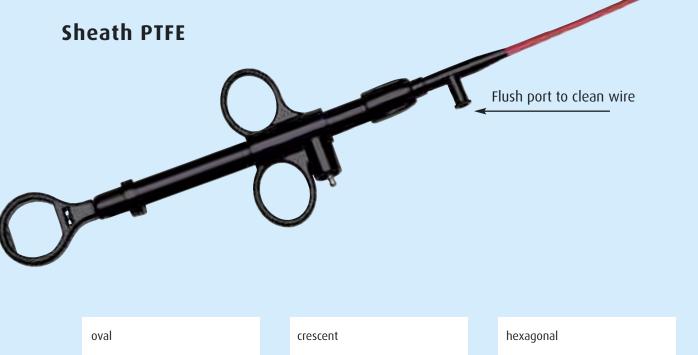

## Polypectomy Snares Standard

Used for endoscopic excision of polyps using monopolar electrosurgical unit and retrieval of foreign bodies from Gastrointestinal Tract

| oval | crescent | hexagonal |
|------|----------|-----------|
|      |          |           |
|      |          |           |

| Art. No. | Product name      | Loop Shape   | Working Channel Ø | Working length |
|----------|-------------------|--------------|-------------------|----------------|
| SPSO     | Polypectomy Snare | Oval         | 2.8 mm            | 220 cm         |
| SPSH     | Polypectomy Snare | Hexagonal    | 2.8 mm            | 220 cm         |
| SPSC     | Polypectomy Snare | Crescent     | 2.8 mm            | 220 cm         |
| SPSD     | Polypectomy Snare | Duckbill     | 2.8 mm            | 220 cm         |
| SPSM     | Polypectomy Snare | Monofilament | 2.8 mm            | 220 cm         |